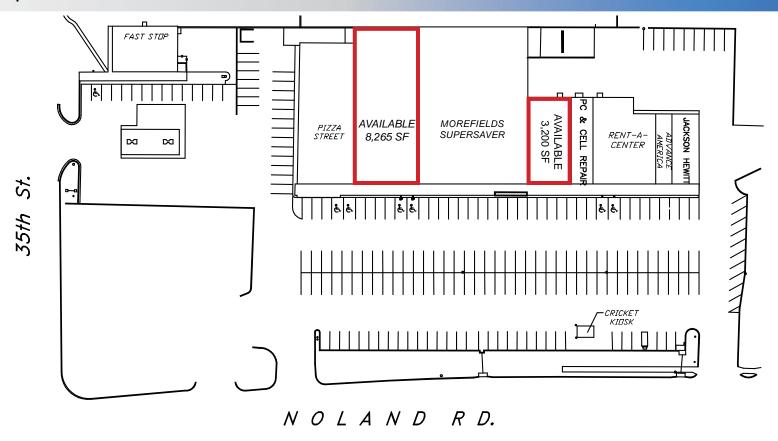

### LEASE RATE: \$12-\$14/SF NNN | 3,200 SF & 8,265 SF SPACES

- 3,200 SF and 8,265 SF in-line retail spaces
- Major Jackson County retail corridor
- Great ingress and egress
- Abundant parking
- Traffic counts over 23,000 cars per day on 35th Street and Noland Road

| 3503 S. NOLAND RD. | PIZZA STREET ENTERPRISES     | <b>6,500</b> sq. ft. |
|--------------------|------------------------------|----------------------|
| 3505 S. NOLAND RD. | AVAILABLE                    | <b>8,265</b> sq. ft. |
| 3507 S. NOLAND RD. | MOREFIELDS SUPERSAVER        | 14,935 sq. ft.       |
| 3509 S. NOLAND RD. | AVAILABLE                    | 3,200 sq. ft.        |
| 3511 S. NOLAND RD. | PC & CELLULAR REPAIR         | 1,600 sq. ft.        |
| 3513 S. NOLAND RD. | RENT-A-CENTER INC.           | 4,440 sq. ft.        |
| 3517 S. NOLAND RD. | ADVANCE AMERICA CASH ADVANCE | 975 sq. ft.          |
| 3519 S. NOLAND RD. | JACKSON HEWITT TAX SERVICE   | 1,625 sq. ft.        |
| 1                  | OTAL                         | 41,540 sq. ft.       |