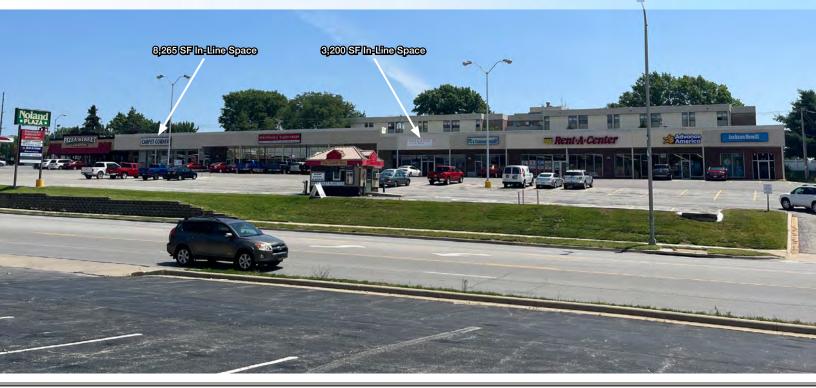

### LEASE RATE: \$12-\$14/SF NNN | 3,200 SF & 8,265 SF SPACES

- 3,200 SF and 8,265 SF in-line retail spaces
- Major Jackson County retail corridor
- Great ingress and egress
- Abundant parking
- Traffic counts over 23,000 cars per day on 35th Street and Noland Road

| 3503 S. NOLAND RD. | PIZZA STREET ENTERPRISES     | <b>6,500</b> sq. ft. |
|--------------------|------------------------------|----------------------|
| 3505 S. NOLAND RD. | AVAILABLE                    | <b>8,265</b> sq. ft. |
| 3507 S. NOLAND RD. | MOREFIELDS SUPERSAVER        | 14,935 sq. ft.       |
| 3509 S. NOLAND RD. | AVAILABLE                    | 3,200 sq. ft.        |
| 3511 S. NOLAND RD. | PC & CELLULAR REPAIR         | 1,600 sq. ft.        |
| 3513 S. NOLAND RD. | RENT-A-CENTER INC.           | 4,440 sq. ft.        |
| 3517 S. NOLAND RD. | ADVANCE AMERICA CASH ADVANCE | 975 sq. ft.          |
| 3519 S. NOLAND RD. | JACKSON HEWITT TAX SERVICE   | 1,625 sq. ft.        |
| 1                  | OTAL                         | 41,540 sq. ft.       |