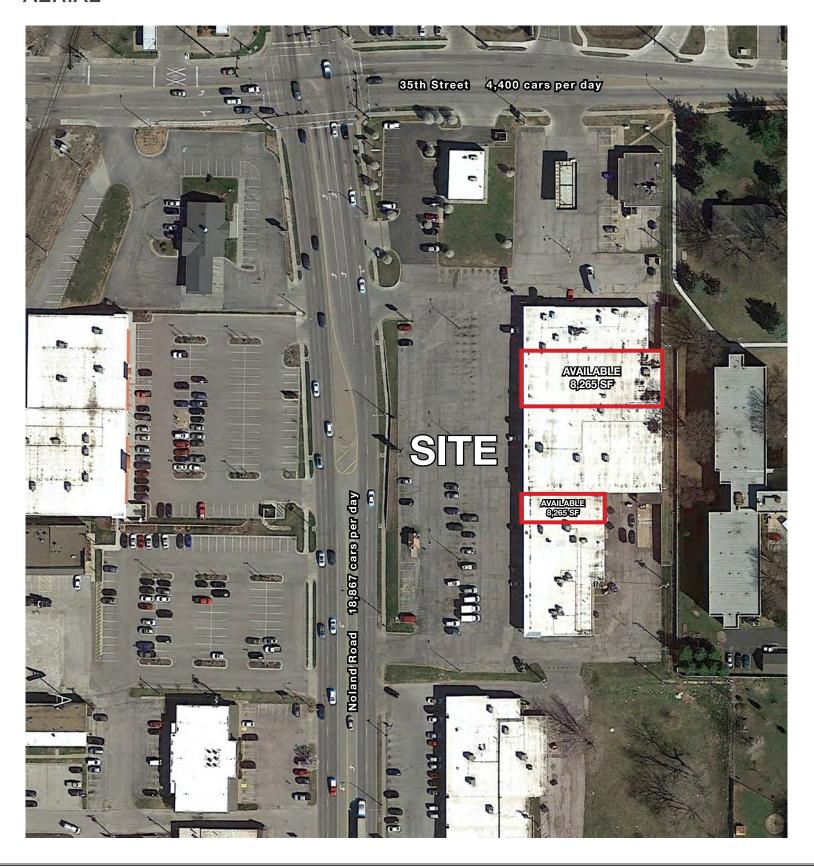

--------|
| 3505 S. NOLAND RD. | AVAILABLE                    | <b>8,265</b> sq. ft. |
| 3507 S. NOLAND RD. | MOREFIELDS SUPERSAVER        | 14,935 sq. ft.       |
| 3509 S. NOLAND RD. | AVAILABLE                    | 3,200 sq. ft.        |
| 3511 S. NOLAND RD. | PC & CELLULAR REPAIR         | 1,600 sq. ft.        |
| 3513 S. NOLAND RD. | RENT-A-CENTER INC.           | 4,440 sq. ft.        |
| 3517 S. NOLAND RD. | ADVANCE AMERICA CASH ADVANCE | 975 sq. ft.          |
| 3519 S. NOLAND RD. | JACKSON HEWITT TAX SERVICE   | 1,625 sq. ft.        |
| 1                  | OTAL                         | 41,540 sq. ft.       |





3503-3545 S. Noland Road, Independence, Missouri

### 3,200 SF IN-LINE SPACE INTERIOR PHOTOS









3503-3545 S. Noland Road, Independence, Missouri

#### **AERIAL**







3503-3545 S. Noland Road, Independence, Missouri

#### **AERIAL**







3503-3545 S. Noland Road, Independence, Missouri







3503-3545 S. Noland Road, Independence, Missouri







3503-3545 S. Noland Road, Independence, Missouri

| Short Independence, MO 64055         1 min radius         3 min radius         5 min radius           Population         8,671         82,953         158,284           2028 Estimated Population         8,671         82,953         158,284           2026 Cansus Population         8,561         82,915         169,292           2020 Cansus Population         7,912         78,991         191,734           Projected Annual Growth 2020 to 2028         -0.3%         0.3%         0.3%           Hotschild Annual Growth 2010 to 2023         42         20.4