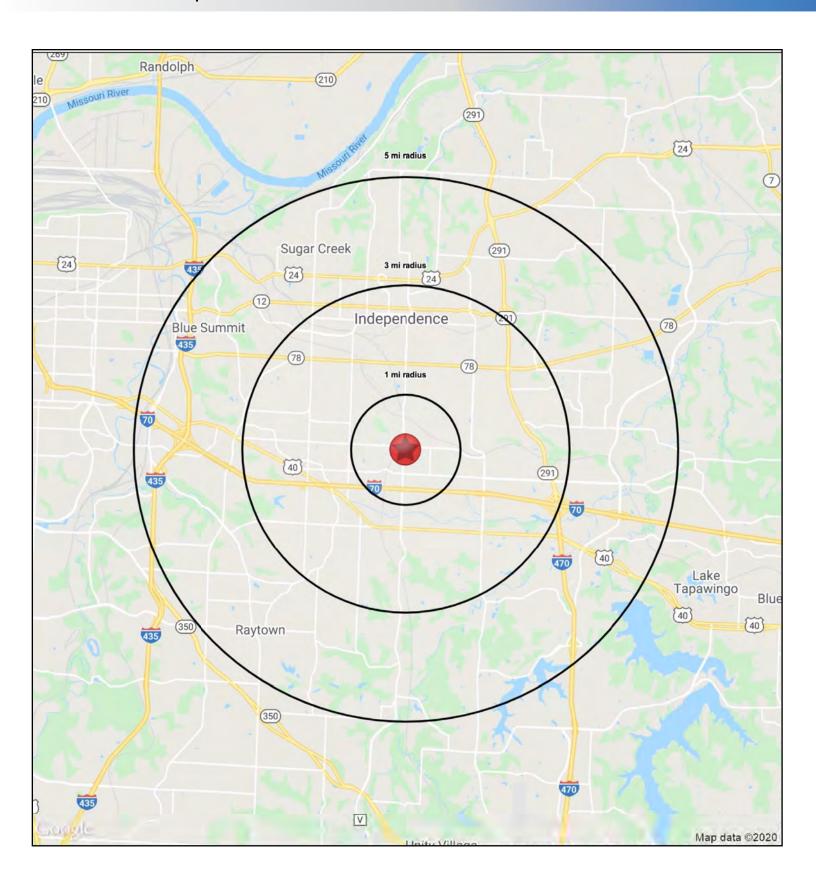

#### **DEMOGRAPHICS**

|                       | 1 mile   | 3 miles  | 5 miles  |
|-----------------------|----------|----------|----------|
| Estimated Population  | 8,671    | 82,953   | 158,284  |
| Avg. Household Income | \$87,854 | \$76,636 | \$82,579 |