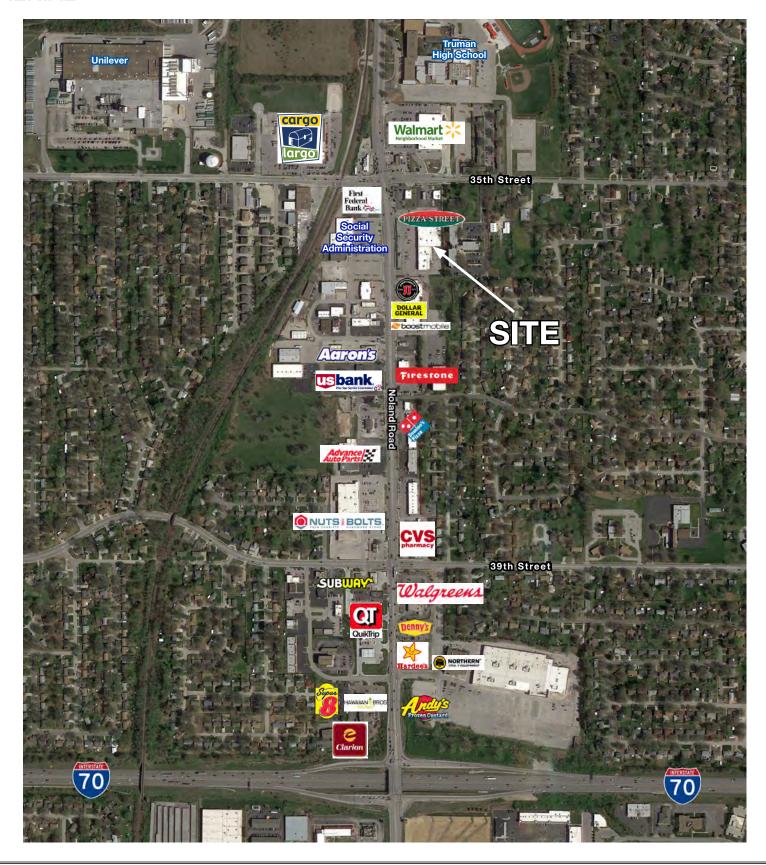

/b> sq. ft. |
| 3507 S. NOLAND RD. | MOREFIELDS SUPERSAVER        | 14,935 sq. ft.       |
| 3509 S. NOLAND RD. | AVAILABLE                    | 3,200 sq. ft.        |
| 3511 S. NOLAND RD. | PC & CELLULAR REPAIR         | 1,600 sq. ft.        |
| 3513 S. NOLAND RD. | RENT-A-CENTER INC.           | 4,440 sq. ft.        |
| 3517 S. NOLAND RD. | ADVANCE AMERICA CASH ADVANCE | 975 sq. ft.          |
| 3519 S. NOLAND RD. | JACKSON HEWITT TAX SERVICE   | 1,625 sq. ft.        |
| 1                  | OTAL                         | 41,540 sq. ft.       |





3503-3545 S. Noland Road, Independence, Missouri

### 3,200 SF IN-LINE SPACE INTERIOR PHOTOS









3503-3545 S. Noland Road, Independence, Missouri

#### **AERIAL**







3503-3545 S. Noland Road, Independence, Missouri

#### **AERIAL**







3503-3545 S. Noland Road, Independence, Missouri







3503-3545 S. Noland Road, Independence, Missouri







3503-3545 S. Noland Road, Independence, Missouri

| Short Independence, MO 64055         1 min radius         3 min radius         5 min radius           Population         8,671         82,953         158,284           2028 Estimated Population         8,671         82,953         158,284           2026 Cansus Population         8,561         82,915         169,292           2020 Cansus Population         7,912         78,991         191,734           Projected Annual Growth 2020 to 2028         -0.3%         0.3%         0.3%           Hotschild Annual Growth 2010 to 2023         42         20.4         53,94           Households         42         20.4         53,60